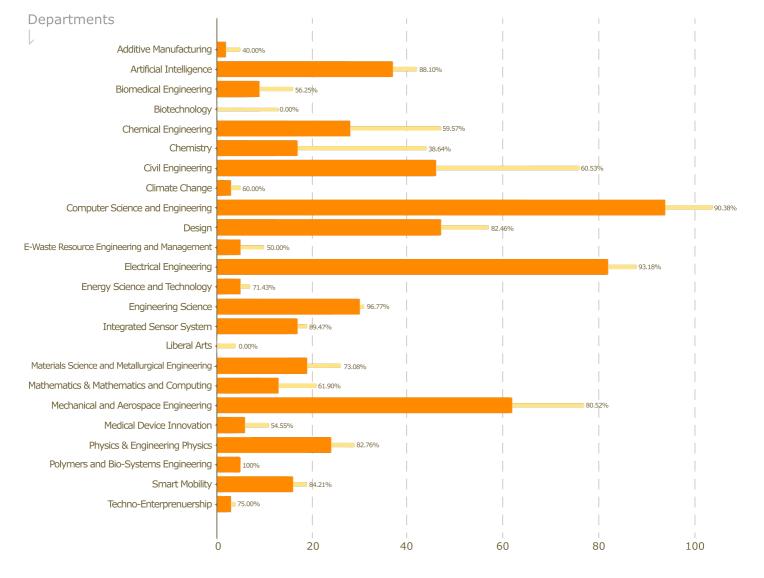

### Placement Statistics 2022-23



#### भारतीय प्रौद्योगिकी संस्थान हैदराबाद Indian Institute of Technology Hyderabad



## **Placement Overview**

# 74.90% Students Placed

| Description                       | Value |
|-----------------------------------|-------|
| Highest Annual Package (in Lakhs) | 63.78 |
| Average Package (in Lakhs)        | 20.07 |
| Number of Companies Participated  | 335   |
| Number of Students who got Placed | 570   |
| Number of PPOs                    | 104   |
| Total Offers Made                 | 621   |
| International Offers              | 55    |

### **Program-wise Statistics**



### **Department-wise Statistics**



Students Registered for Placements