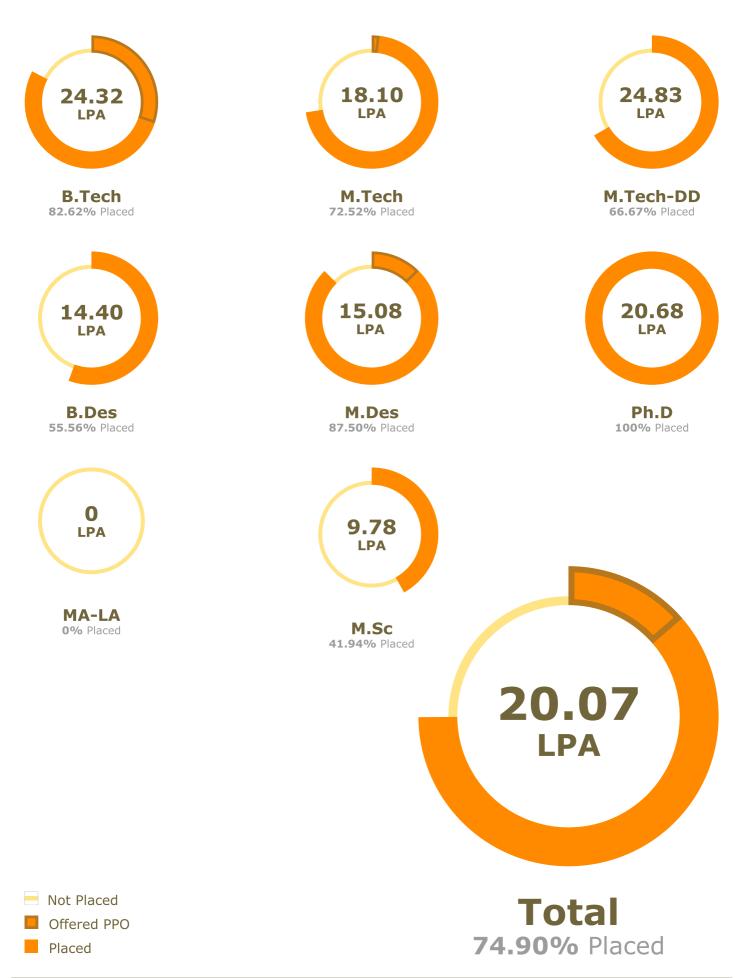

### Placement Statistics 2022-23



#### भारतीय प्रौद्योगिकी संस्थान हैदराबाद Indian Institute of Technology Hyderabad



## **Placement Overview**

# 74.90% Students Placed

| Description                       | Value |
|-----------------------------------|-------|
| Highest Annual Package (in Lakhs) | 63.78 |
| Average Package (in Lakhs)        | 20.07 |
| Number of Companies Participated  | 335   |
| Number of Students who got Placed | 570   |
| Number of PPOs                    | 104   |
| Total Offers Made                 | 621   |
| International Offers              | 55    |

### **Program-wise Statistics**



### **Department-wise Statistics**



Students Registered for Placements